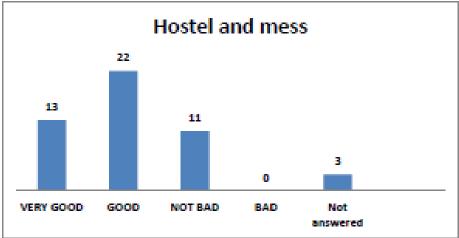

#### SCHOOL OF CIVIL ENGINEERING

Parents feedback responses received during parent teacher meet of Civil Engineering

Department on 16.04.16

Number of parents participated; approximately 90 Filled in feedback received; 49