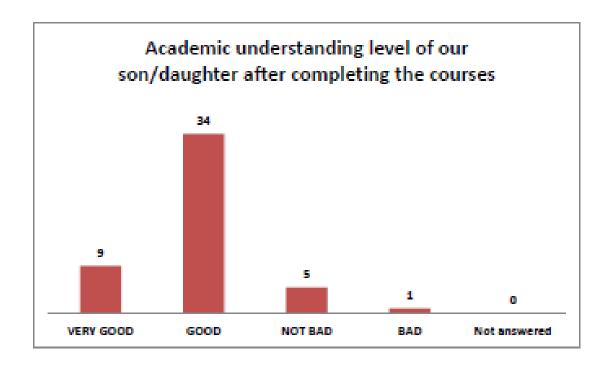

### **FEEDBACK ANALYSIS 2016-17**

The feedback from the parents, employers, alumnus, students and faculty members are analyzed using various criterions and evaluated below.

#### SCHOOL OF CIVIL ENGINEERING

Parents feedback responses received during parent teacher meet of Civil Engineering

Department on 16.04.16

Number of parents participated; approximately 90 Filled in feedback received; 49