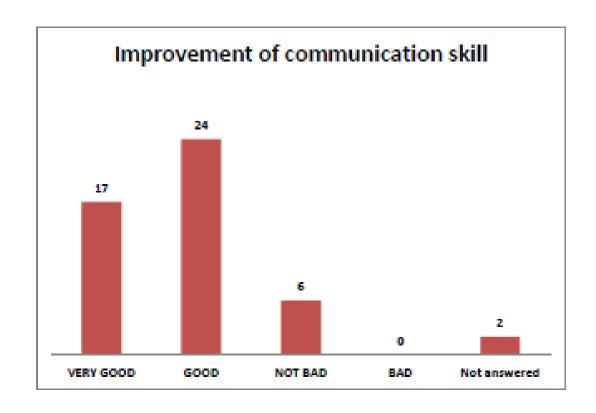

### **FEEDBACK ANALYSIS 2016-17**

The feedback from the parents, employers, alumnus, students and faculty members are analyzed using various criterions and evaluated below.

#### SCHOOL OF CIVIL ENGINEERING

Parents feedback responses received during parent teacher meet of Civil Engineering

Department on 16.04.16

Number of parents participated; approximately 90 Filled in feedback received; 49