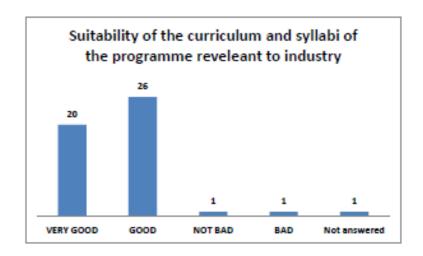

### **FEEDBACK ANALYSIS 2016-17**

The feedback from the parents, employers, alumnus, students and faculty members are analyzed using various criterions and evaluated below.

#### SCHOOL OF CIVIL ENGINEERING

Parents feedback responses received during parent teacher meet of Civil Engineering

Department on 16.04.16

Number of parents participated; approximately 90 Filled in feedback received; 49