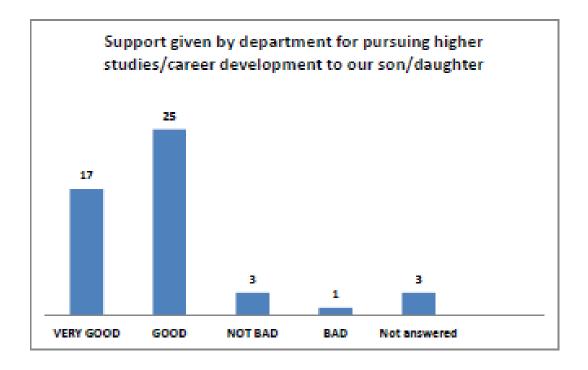

### **FEEDBACK ANALYSIS 2016-17**

The feedback from the parents, employers, alumnus, students and faculty members are analyzed using various criterions and evaluated below.

#### SCHOOL OF CIVIL ENGINEERING

Parents feedback responses received during parent teacher meet of Civil Engineering

Department on 16.04.16

Number of parents participated; approximately 90 Filled in feedback received; 49