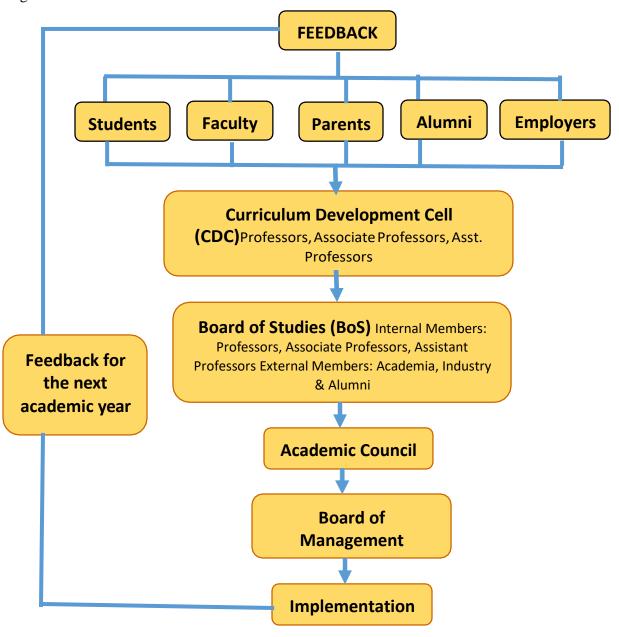

#### PROCESS ON CURRICULUM DESIGN

In order to enrich the curriculum and syllabi, statutory meetings like Board of Studies, Academic Council and Board of Management are conducted twice a year. During this enrichment process, feedback on the curriculum & syllabi from various stakeholders like students, faculty members, parents, alumni and employers are obtained through structured feedback forms. Based on the feedback, Curriculum Development Cell (CDC) will analyse and consolidate the changes required in the courses and syllabi.

The CDC minutes which highlights the changes incorporated based on the feedback analysis report will be presented in the Board of Studies (BoS) meeting. BoS will thoroughly scrutinize the entire curriculum & syllabi and carryout the necessary changes in the curriculum & syllabi.

The HoDs concerned will present the salient features of the proposed changes in the curriculum and syllabi and move the resolutions in the Academic Council. The suggestions given by the Academic Council will be incorporated by the HoDs and the minutes of the Academic Council will be presented to the Board of Management for review and approval. The process flow chart is given below.