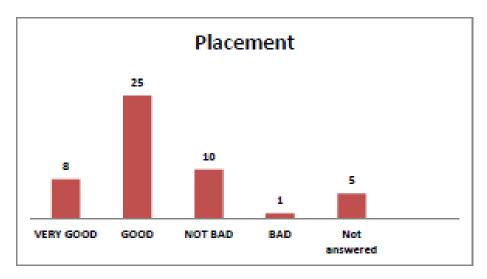

### **FEEDBACK ANALYSIS 2016-17**

The feedback from the parents, employers, alumnus, students and faculty members are analyzed using various criterions and evaluated below.

#### SCHOOL OF CIVIL ENGINEERING

Parents feedback responses received during parent teacher meet of Civil Engineering

Department on 16.04.16

Number of parents participated; approximately 90 Filled in feedback received; 49