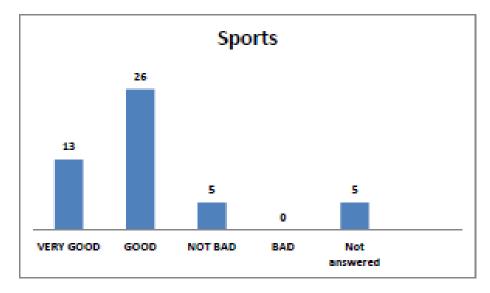

#### SCHOOL OF CIVIL ENGINEERING

Parents feedback responses received during parent teacher meet of Civil Engineering

Department on 16.04.16

Number of parents participated; approximately 90 Filled in feedback received; 49