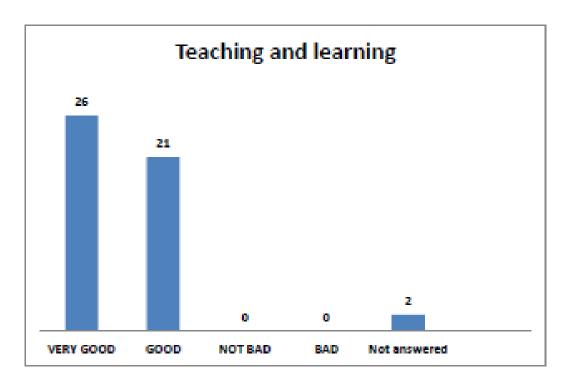

### **FEEDBACK ANALYSIS 2016-17**

The feedback from the parents, employers, alumnus, students and faculty members are analyzed using various criterions and evaluated below.

#### SCHOOL OF CIVIL ENGINEERING

Parents feedback responses received during parent teacher meet of Civil Engineering

Department on 16.04.16

Number of parents participated; approximately 90 Filled in feedback received; 49