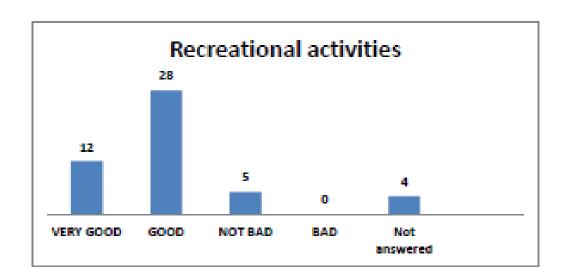

#### SCHOOL OF CIVIL ENGINEERING

Parents feedback responses received during parent teacher meet of Civil Engineering

Department on 16.04.16

Number of parents participated; approximately 90 Filled in feedback received; 49