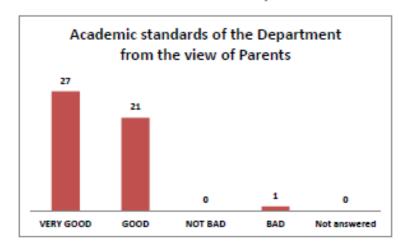

### **FEEDBACK ANALYSIS 2016-17**

The feedback from the parents, employers, alumnus, students and faculty members are analyzed using various criterions and evaluated below.

#### SCHOOL OF CIVIL ENGINEERING

Parents feedback responses received during parent teacher meet of Civil Engineering

Department on 16.04.16

Number of parents participated; approximately 90 Filled in feedback received; 49