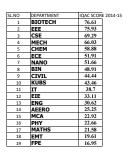

4      | Mech       | 66.03              |
| 5      | Chem       | 58.88              |
| 6      | ECE        | 51.91              |
| 7      | Nano       | 51.66              |
| 8      | Bioinfo.   | 48.91              |
| 9      | Civil      | 44.44              |
| 10     | KUBS       | 43.46              |
| 11     | ІТ         | 38.7               |
| 12     | EIE        | 33.11              |
| 13     | English    | 30.62              |
| 14     | Aero       | 25.25              |
| 15     | МСА        | 22.92              |
| 16     | Physics    | 22.66              |
| 17     | Maths      | 21.58              |
| 18     | ЕМТ        | 19.61              |
| 19     | Food Pro   | 16.95              |

PERFORMANCE ANALYSIS OF THE DEPARTMENTS 2014-15 1st July 2014 to 30th June 2015