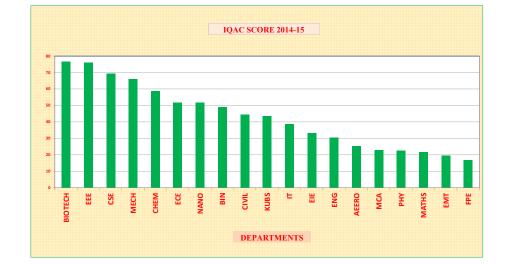

| Mech       | 66.03              |
| 5      | Chem       | 58.88              |
| 6      | ECE        | 51.91              |
| 7      | Nano       | 51.66              |
| 8      | Bioinfo.   | 48.91              |
| 9      | Civil      | 44.44              |
| 10     | KUBS       | 43.46              |
| 11     | ІТ         | 38.7               |
| 12     | EIE        | 33.11              |
| 13     | English    | 30.62              |
| 14     | Aero       | 25.25              |
| 15     | МСА        | 22.92              |
| 16     | Physics    | 22.66              |
| 17     | Maths      | 21.58              |
| 18     | ЕМТ        | 19.61              |
| 19     | Food Pro   | 16.95              |

PERFORMANCE ANALYSIS OF THE DEPARTMENTS 2014-15 1st July 2014 to 30th June 2015